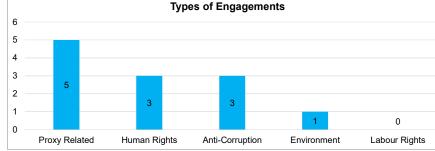

## Q1 2020 Engagement Report

|                                                                             |                  |              | Engagement Program  |                     | Engagement Type                  |  |
|-----------------------------------------------------------------------------|------------------|--------------|---------------------|---------------------|----------------------------------|--|
| SG                                                                          | 7                | 15           |                     | 15                  |                                  |  |
| roxy                                                                        | 5                |              |                     | 10                  |                                  |  |
| Email                                                                       | 7                | 10           | Proxy, 5            | 10                  | Call, 5                          |  |
| Call                                                                        | 5                |              | r toxy, o           |                     | Cour, C                          |  |
| roactive                                                                    | 7                | 5 —          | FRO 7               | 5                   | Email, 7                         |  |
| leactive                                                                    | 5                |              | ESG, 7              |                     |                                  |  |
| Companies                                                                   | 11               | 0 —          | Q1 2020 Engagements | Q1 2020 Engagements |                                  |  |
| Ongoing                                                                     | 7                |              |                     |                     |                                  |  |
|                                                                             |                  |              | # of Companies      |                     | Engagement Status                |  |
|                                                                             | 5                |              | # of Companies      |                     | Engagement Status                |  |
| Complete                                                                    | 5<br>5           | 12 —         | # of Companies      | 15                  | Engagement Status                |  |
| Complete<br>Proxy Related<br>Human Rights                                   | 5<br>3           | 12 —<br>10 — | # of Companies      | 15                  | Engagement Status                |  |
| roxy Related<br>luman Rights<br>nti-Corruption                              | 5                |              | # of Companies      | 15                  |                                  |  |
| complete<br>Proxy Related<br>luman Rights<br>Inti-Corruption<br>Invironment | 5<br>3<br>3<br>1 | 10 —         |                     |                     | Engagement Status<br>Complete, 5 |  |
| omplete<br>roxy Related<br>uman Rights<br>nti-Corruption<br>nvironment      | 5<br>3           | 10 —<br>8 —  | # of Companies      |                     | Complete, 5                      |  |
| complete<br>Proxy Related<br>luman Rights<br>Inti-Corruption<br>Invironment | 5<br>3<br>3<br>1 | 10<br>8<br>6 |                     | 10                  |                                  |  |
| Complete<br>Proxy Related                                                   | 5<br>3<br>3<br>1 | 10           |                     | 10                  | Complete, 5                      |  |