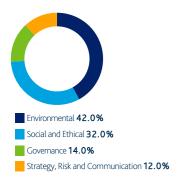

## **United Kingdom**

We engaged with  ${\bf 14}$  companies over the last quarter.

Strategy, Risk and Communication 21.8%

For professional investors only www.hermes-investment.com

Engagement Report Mineworkers Pension Scheme