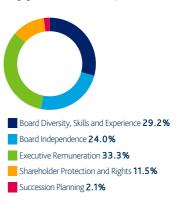

#### Governance

Governance topics featured in 24.4% of our engagements over the last quarter.