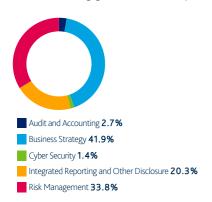

### Strategy, Risk and Communication

Strategy, Risk and Communication topics featured in **18.8%** of our engagements over the last quarter.

2020Q3EFS

For professional investors only www.hermes-investment.com