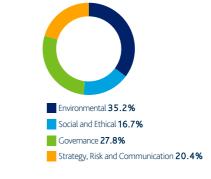

# Engagement by theme

Over the last quarter we engaged with **138** companies held in the Mineworkers Pension Scheme portfolios on a range of **393** environmental, social and governance issues and objectives.

#### **Environmental**

Environmental topics featured in **35.1%** of our engagements over the last quarter.

#### Social and Ethical

Social and Ethical topics featured in **21.6%** of our engagements over the last quarter.

#### Governance

Governance topics featured in 24.4% of our engagements over the last quarter.

### Strategy, Risk and Communication

Strategy, Risk and Communication topics featured in **18.8%** of our engagements over the last quarter.

2020Q3EFS

For professional investors only www.hermes-investment.com