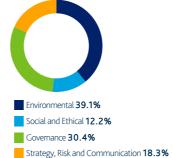

### **Developed Asia**

We engaged with 17 companies over the last quarter.

### Europe

We engaged with 17 companies over the last quarter.