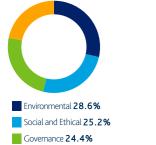

### **Developed Asia**

We engaged with 17 companies over the last quarter.

## **Emerging & Developing Markets**

We engaged with 50 companies over the last quarter.

### Europe

We engaged with 17 companies over the last quarter.

## North America

We engaged with 40 companies over the last quarter.

## **United Kingdom**

We engaged with  ${\bf 14}$  companies over the last quarter.

Strategy, Risk and Communication 21.8%

For professional investors only www.hermes-investment.com

Engagement Report Mineworkers Pension Scheme