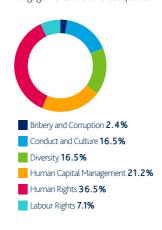

#### Social and Ethical

Social and Ethical topics featured in **21.6%** of our engagements over the last quarter.