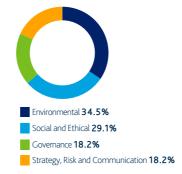

# **Engagement by region**

Over the last quarter we engaged with 138 companies held in the Mineworkers Pension Scheme portfolios on a range of 393 environmental, social and governance issues and objectives.

#### Global

We engaged with 138 companies over the last quarter.