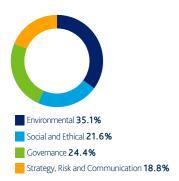

# Engagement by theme

Over the last quarter we engaged with **138** companies held in the Mineworkers Pension Scheme portfolios on a range of **393** environmental, social and governance issues and objectives.

#### **Environmental**

Environmental topics featured in **35.1%** of our engagements over the last quarter.

#### Social and Ethical

Social and Ethical topics featured in **21.6%** of our engagements over the last quarter.

#### Governance

Governance topics featured in 24.4% of our engagements over the last quarter.

### Strategy, Risk and Communication

Strategy, Risk and Communication topics featured in **18.8%** of our engagements over the last quarter.

2020Q3EFS

For professional investors only www.hermes-investment.com