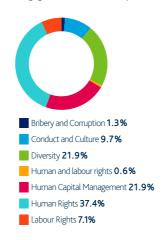

### Social and Ethical

Social and Ethical topics featured in 20.6% of our engagements over the last quarter.