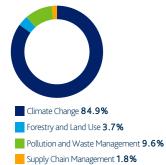

### **Environmental**

Environmental topics featured in **29.1%** of our engagements over the last quarter.