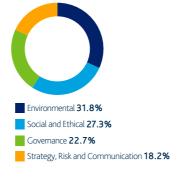

# Engagement by theme

Over the last quarter we engaged with 218 companies held in the Mineworkers' Pension Scheme portfolios on a range of 753 environmental, social and governance issues and objectives.

### **Environmental**

Environmental topics featured in **29.1%** of our engagements over the last quarter.

### Social and Ethical

Social and Ethical topics featured in 20.6% of our engagements over the last quarter.

### Governance

Governance topics featured in 36.3% of our engagements over the last quarter.

### Strategy, Risk and Communication

Strategy, Risk and Communication topics featured in  $\bf 14.1\%$  of our engagements over the last quarter.