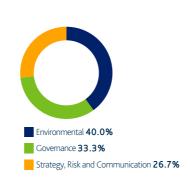

Engagement Report, Q1 2022

# Mineworkers' Pension Scheme

## **EOS at Federated Hermes**

# **Engagement by region**

Over the last quarter we engaged with 218 companies held in the Mineworkers' Pension Scheme portfolios on a range of 753 environmental, social and governance issues and objectives.

### Global

We engaged with 218 companies over the last quarter.



### Europe

We engaged with 49 companies over the last quarter.



## **Developed Asia**

We engaged with 30 companies over the last quarter.



## **United Kingdom**

We engaged with 14 companies over the last quarter.



## Australia & New Zealand

We engaged with **four**companies over the last quarter.



Emerging & Developing Markets
We engaged with 40 companies over the last quarter.



# North America

We engaged with **81**companies over the last quarter.



For professional investors only www.hermes-investment.com

Engagement Report Mineworkers' Pension Scheme

# Engagement by theme

Over the last quarter we engaged with 218 companies held in the Mineworkers' Pension Scheme portfolios on a range of 753 environmental, social and governance issues and objectives.

### **Environmental**

Environmental topics featured in **29.1%** of our engagements over the last quarter.



### Social and Ethical

Social and Ethical topics featured in 20.6% of our engagements over the last quarter.



### Governance

Governance topics featured in 36.3% of our engagements over the last quarter.



### St