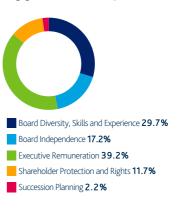

### Governance

Governance topics featured in 36.3% of our engagements over the last quarter.