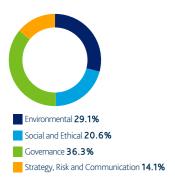

# Engagement by theme

Over the last quarter we engaged with 218 companies held in the Mineworkers' Pension Scheme portfolios on a range of 753 environmental, social and governance issues and objectives.

### **Environmental**

Environmental topics featured in **29.1%** of our engagements over the last quarter.

### Social and Ethical

Social and Ethical topics featured in 20.6% of our engagements over the last quarter.

### Governance

Governance topics featured in 36.3% of our engagements over the last quarter.

### Strategy, Risk and Communication

Strategy, Risk and Communication topics featured in  $\bf 14.1\%$  of our engagements over the last quarter.