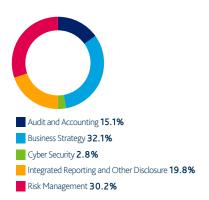

### Strategy, Risk and Communication

Strategy, Risk and Communication topics featured in  $\bf 14.1\%$  of our engagements over the last quarter.