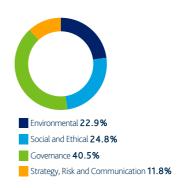

ers' Pension Scheme

## **EOS at Federated Hermes**

# **Engagement by region**

Over the last quarter we engaged with 218 companies held in the Mineworkers' Pension Scheme portfolios on a range of 753 environmental, social and governance issues and objectives.

### Global

We engaged with 218 companies over the last quarter.



### Europe

We engaged with 49 companies over the last quarter.



## **Developed Asia**

We engaged with 30 companies over the last quarter.



## **United Kingdom**

We engaged with 14 companies over the last quarter.



## Australia & New Zealand

We engaged with **four**companies over the last quarter.



Emerging & Developing Markets
We engaged with 40 companies over the last quarter.



# North America

We engaged with **81**companies over the last quarter.



For professional investors only www.hermes-investment.com

Engagement Report Mineworkers' Pension Scheme

# Engagement by theme

Over the last quarter we engaged with 218 companies held in the Mineworkers' Pension Scheme portfolios on a range of 753 environmental, social and governance issues and objectives.

### **Environmental**

Environmental topics featured in **29.1%** of our engagements over the last quarter.



### Social and Ethical

Social and Ethical topics featured in 20.6% of our engagements over the last quarter.



### Governance

Governance topics featured in 36.3% of our engagements over the last quarter.



### Strategy, Risk and Communication

Strategy, Risk and Communication topics featured in  $\bf 14.1\%$  of our engagements over the last quarter.