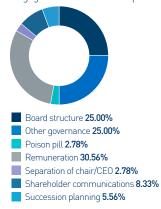

### Governance

Governance issues featured in 46.75% of our engagements over the last guarter.