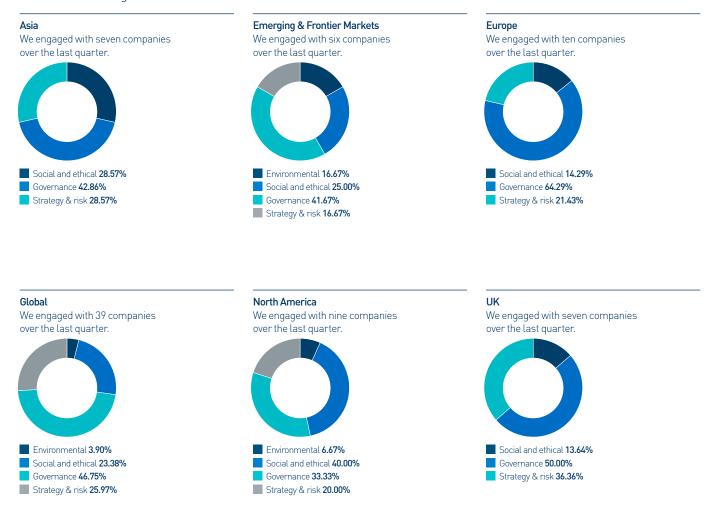

## **Engagement by region**

Over the last quarter we engaged with 39 companies held in the Mineworkers Pension Scheme portfolios on a range of 77 social, environmental and governance issues.

### Engagement by issue

Over the last quarter we engaged with 39 companies held in the Mineworkers Pension Scheme portfolios on a range of 77 social, environmental and governance issues.

#### Environmental

Environmental issues featured in 3.90% of our engagements over the last quarter.

### Governance

Governance issues featured in 46.75% of our engagements over the last guarter.

#### Social and ethical

Social issues featured in 23.38% of our engagements over the last quarter.

#### Strategy & risk

Strategy & risk issues featured in 25.97% of our engagements over the last quarter.

Business strategy 50.00%Risk of management 50.00%

CM137058 Q1 2013