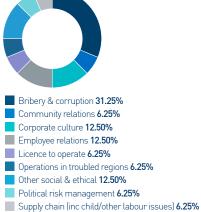

#### Social and ethical

Social issues featured in 23.38% of our engagements over the last quarter.