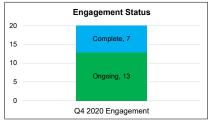

# Q4 2020 Engagement Report

| ESG             | 19 |  |
|-----------------|----|--|
| Proxy           | 1  |  |
|                 |    |  |
| Email           | 15 |  |
| Call            | 5  |  |
|                 |    |  |
| Proactive       | 19 |  |
| Reactive        | 1  |  |
|                 |    |  |
| Companies       | 20 |  |
| •               |    |  |
| Ongoing         | 13 |  |
| Complete        | 7  |  |
| •               |    |  |
| Proxy Related   | 1  |  |
| Human Rights    | 8  |  |
| Anti-Corruption | 3  |  |
| Environment     | 3  |  |
| Labour Rights   | 5  |  |
|                 | -  |  |