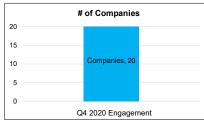

# Q4 2020 Engagement Report

| ESG             | 19 |  |
|-----------------|----|--|
| Proxy           | 1  |  |
|                 |    |  |
| Email           | 15 |  |
| Call            | 5  |  |
|                 |    |  |
| Proactive       | 19 |  |
| Reactive        | 1  |  |
|                 |    |  |
| Companies       | 20 |  |
| •               |    |  |
| Ongoing         | 13 |  |
| Complete        | 7  |  |
| •               |    |  |
| Proxy Related   | 1  |  |
| Human Rights    | 8  |  |
| Anti-Corruption | 3  |  |
| Environment     | 3  |  |
| Labour Rights   | 5  |  |
|                 | -  |  |