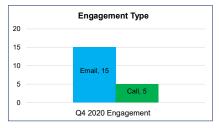

# Q4 2020 Engagement Report

| ESG             | 19 |  |
|-----------------|----|--|
| Proxy           | 1  |  |
|                 |    |  |
| Email           | 15 |  |
| Call            | 5  |  |
|                 |    |  |
| Proactive       | 19 |  |
| Reactive        | 1  |  |
|                 |    |  |
| Companies       | 20 |  |
| •               |    |  |
| Ongoing         | 13 |  |
| Complete        | 7  |  |
| •               |    |  |
| Proxy Related   | 1  |  |
| Human Rights    | 8  |  |
| Anti-Corruption | 3  |  |
| Environment     | 3  |  |
| Labour Rights   | 5  |  |
|                 | -  |  |