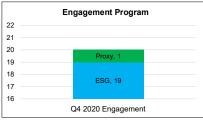

# Q4 2020 Engagement Report

| ESG             | 19 |  |
|-----------------|----|--|
| Proxy           | 1  |  |
|                 |    |  |
| Email           | 15 |  |
| Call            | 5  |  |
|                 |    |  |
| Proactive       | 19 |  |
| Reactive        | 1  |  |
|                 |    |  |
| Companies       | 20 |  |
| •               |    |  |
| Ongoing         | 13 |  |
| Complete        | 7  |  |
| •               |    |  |
| Proxy Related   | 1  |  |
| Human Rights    | 8  |  |
| Anti-Corruption | 3  |  |
| Environment     | 3  |  |
| Labour Rights   | 5  |  |
|                 | -  |  |