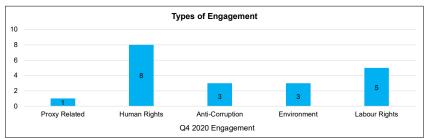

# Q4 2020 Engagement Report

| ESG             | 19 |  |
|-----------------|----|--|
| Proxy           | 1  |  |
|                 |    |  |
| Email           | 15 |  |
| Call            | 5  |  |
|                 |    |  |
| Proactive       | 19 |  |
| Reactive        | 1  |  |
|                 |    |  |
| Companies       | 20 |  |
| •               |    |  |
| Ongoing         | 13 |  |
| Complete        | 7  |  |
| •               |    |  |
| Proxy Related   | 1  |  |
| Human Rights    | 8  |  |
| Anti-Corruption | 3  |  |
| Environment     | 3  |  |
| Labour Rights   | 5  |  |
|                 | -  |  |