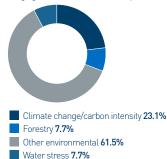

#### Environmental

Environmental issues featured in 11.3% of our engagements over the last quarter.