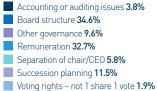

### Governance

Governance issues featured in 45.2% of our engagements over the last guarter.

Social issues featured in 27.0% of our

Social and ethical

engagements over the last quarter.