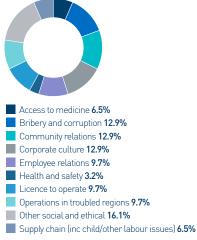

### Engagement by issue

Over the last quarter we engaged with 54 companies held in the Mineworkers Pension Scheme portfolios on a range of 115 social, environmental and governance issues.

### Governance

Governance issues featured in 45.2% of our engagements over the last guarter.

Social issues featured in 27.0% of our

Social and ethical

engagements over the last quarter.