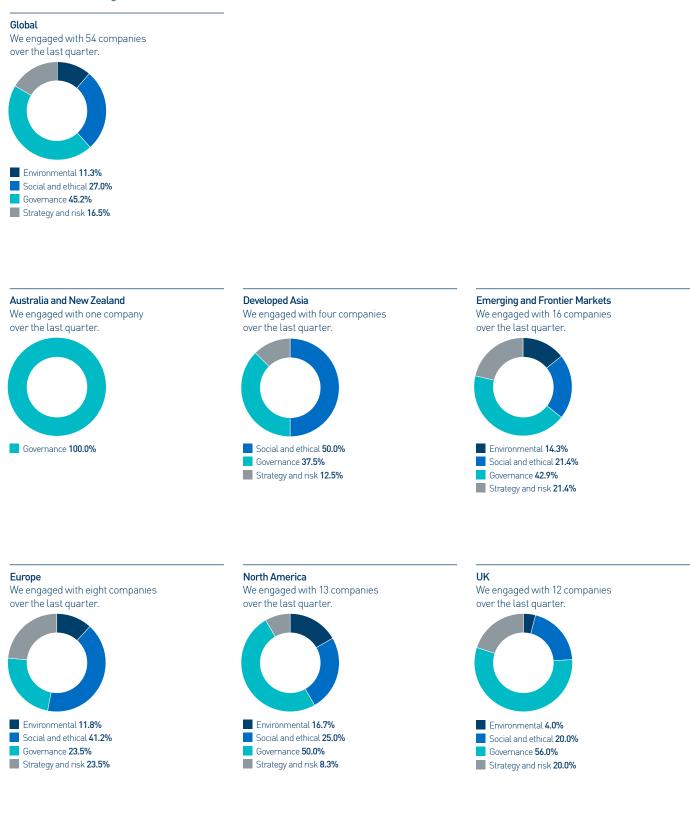

## Engagement by region

Over the last quarter we engaged with 54 companies held in the Mineworkers Pension Scheme portfolios on a range of 115 social, environmental and governance issues.

# Mineworkers Pension Scheme

### Engagement by issue

Over the last quarter we engaged with 54 companies held in the Mineworkers Pension Scheme portfolios on a range of 115 social, environmental and governance issues.

#### Environmental

Environmental issues featured in 11.3% of our engagements over the last quarter.

### Governance

Governance issues featured in 45.2% of our engagements over the last guarter.

Social issues featured in 27.0% of our

Social and ethical

engagements over the last quarter.

#### Strategy and risk

Strategy and risk issues featured in 16.5% of our engagements over the last quarter.

Business strategy 52.6%
Reputational risk 5.3%
Risk management 42.1%

CM150002 Q4 2013