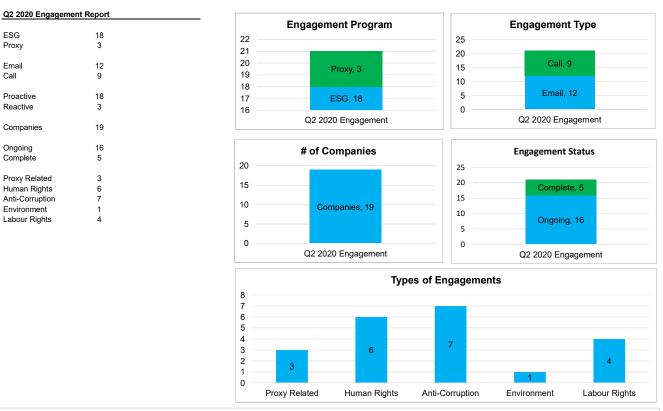

## AQR Capital Management, LLC

Methods and Topics of AQR's Engagement with Company Management Data from April 1, 2020 - June 30, 2020 Source: AQR All data and categories shown are subject to change without notice. *Private and Confidential* Please see the important disclosures below.