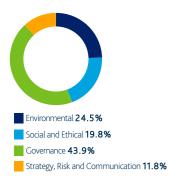

## **Engagement by theme**

Over the last quarter we engaged with 201 companies held in the Mineworkers' Pension Scheme portfolios on a range of 677 environmental, social and governance issues and objectives.

#### **Environmental**

Environmental topics featured in 24.5% of our engagements over the last quarter.

#### Social and Ethical

Social and Ethical topics featured in  $19.8\,\%$  of our engagements over the last quarter.

### Governance

Governance topics featured in 43.9% of our engagements over the last quarter.

### Strategy, Risk and Communication

Strategy, Risk and Communication topics featured in 11.8% of our engagements over the last quarter.