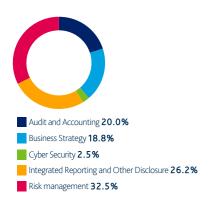

### Governance

Governance topics featured in 43.9% of our engagements over the last quarter.