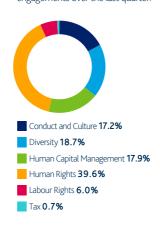

### Governance

Governance topics featured in 43.9% of our engagements over the last quarter.