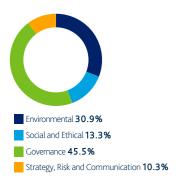

## North America

We engaged with 69 companies over the last quarter.

For professional investors only www.hermes-investment.com Engagement Report Mineworkers' Pension Scheme