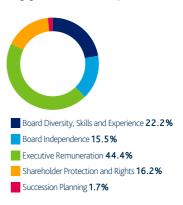

### Governance

Governance topics featured in 43.9% of our engagements over the last quarter.