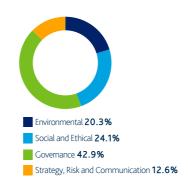

## **Engagement by theme**

Over the last quarter we engaged with 201 companies held in the Mineworkers' Pension Scheme portfolios on a range of 677 environmental, social and governance issues and objectives.

#### **Environmental**

Environmental topics featured in 24.5% of our engagements over the last quarter.

#### Social and Ethical

Social and Ethical topics featured in  $19.8\,\%$  of our engagements over the last quarter.

### Governance

Governance topics featured in 43.9% of our engagements over the last quarter.

### Strategy, Risk and Communication

Strategy, Risk and Communication topics featured in 11.8% of our engagements over the last quarter.