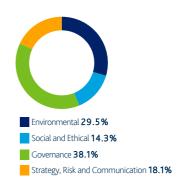

## North America

We engaged with 37 companies over the last quarter.

**Emerging & Developing Markets** 

We engaged with **42**companies over the last quarter.