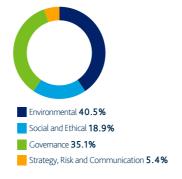

# Engagement by theme

Over the last quarter we engaged with 123 companies held in the Mineworkers' Pension Scheme portfolios on a range of 388 environmental, social and governance issues and objectives.

### **Environmental**

Environmental topics featured in **28.1%** of our engagements over the last quarter.

### Social and Ethical

Social and Ethical topics featured in **25.8%** of our engagements over the last quarter.

### Governance

Governance topics featured in **29.1%** of our engagements over the last quarter.

## Strategy, Risk and Communication

Strategy, Risk and Communication topics featured in 17.0% of our engagements over the last quarter.