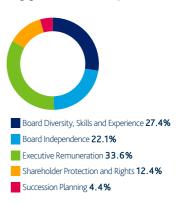

### Governance

Governance topics featured in **29.1%** of our engagements over the last quarter.