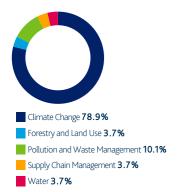

### **Environmental**

Environmental topics featured in **28.1%** of our engagements over the last quarter.