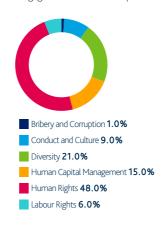

### Social and Ethical

Social and Ethical topics featured in **25.8%** of our engagements over the last quarter.