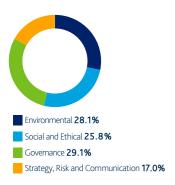

# Engagement by theme

Over the last quarter we engaged with 123 companies held in the Mineworkers' Pension Scheme portfolios on a range of 388 environmental, social and governance issues and objectives.

### **Environmental**

Environmental topics featured in **28.1%** of our engagements over the last quarter.

### Social and Ethical

Social and Ethical topics featured in **25.8%** of our engagements over the last quarter.

### Governance

Governance topics featured in **29.1%** of our engagements over the last quarter.

## Strategy, Risk and Communication

Strategy, Risk and Communication topics featured in 17.0% of our engagements over the last quarter.