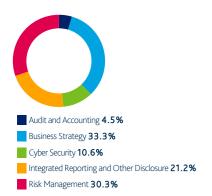

## Strategy, Risk and Communication

Strategy, Risk and Communication topics featured in 17.0% of our engagements over the last quarter.