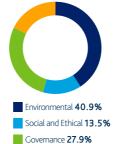

## **Emerging & Developing Markets**

We engaged with 91 companies over the last quarter.