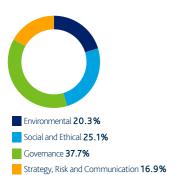

## North America

We engaged with 104 companies over the last quarter.

Strategy, Risk and Communication 17.8%

Social and Ethical 19.9%
Governance 37.8%

Strategy, Risk and Communication 12.9%