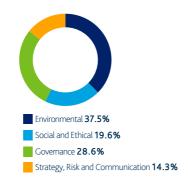

# Engagement by theme

Over the last quarter we engaged with **290** companies held in the Mineworkers' Pension Scheme portfolios on a range of **938** environmental, social and governance issues and objectives.

#### **Environmental**

Environmental topics featured in 28.9% of our engagements over the last quarter.

#### Social and Ethical

Social and Ethical topics featured in 20.8% of our engagements over the last quarter.

### Governance

Governance topics featured in 34.3% of our engagements over the last quarter.

## Strategy, Risk and Communication

Strategy, Risk and Communication topics featured in 16.0% of our engagements over the last quarter.