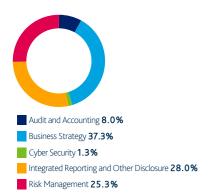

## Strategy, Risk and Communication

Strategy, Risk and Communication topics featured in 16.0% of our engagements over the last quarter.