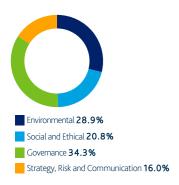

# Engagement by theme

Over the last quarter we engaged with **290** companies held in the Mineworkers' Pension Scheme portfolios on a range of **938** environmental, social and governance issues and objectives.

#### **Environmental**

Environmental topics featured in 28.9% of our engagements over the last quarter.

#### Social and Ethical

Social and Ethical topics featured in 20.8% of our engagements over the last quarter.

### Governance

Governance topics featured in 34.3% of our engagements over the last quarter.

## Strategy, Risk and Communication

Strategy, Risk and Communication topics featured in 16.0% of our engagements over the last quarter.