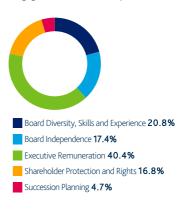

### Governance

Governance topics featured in 34.3% of our engagements over the last quarter.