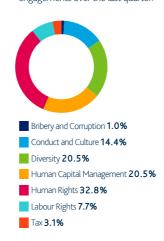

#### Social and Ethical

Social and Ethical topics featured in 20.8% of our engagements over the last quarter.