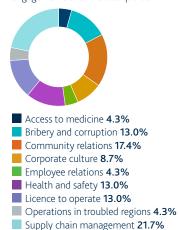

#### Social and ethical

Social issues featured in **21.3%** of our engagements over the last quarter.