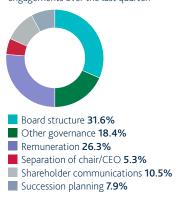

#### Governance

Governance issues featured in **35.2%** of our engagements over the last quarter.