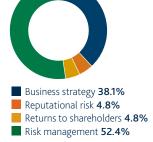

#### Strategy and risk

Strategy and risk issues featured in **19.4%** of our engagements over the last quarter.